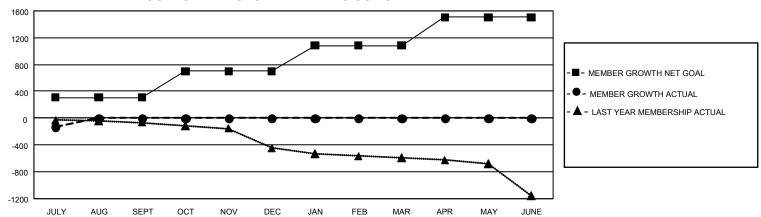

## GOALS AND ACTUAL MEMBERS CUMULATIVE

| DROPPED CLUBS: 6 |     | 75 CLUBS OF 1,028 ADDED 1<br>OR MORE NEW MEMBERS | GENDER DISTRIBUTION                 |                 |  |
|------------------|-----|--------------------------------------------------|-------------------------------------|-----------------|--|
|                  |     |                                                  | MALE                                | 17,110 (67.28%) |  |
|                  |     |                                                  | FEMALE                              | 8,317 (32.70%)  |  |
| DROPPED MEMBERS  |     |                                                  | NON BINARY                          | 0 (0.00%)       |  |
| DECEASED         | 45  |                                                  | PREFER NOT TO ANSWER                | 4 (0.02%)       |  |
| CLUB CANCELLED   | 9   |                                                  | TOTAL FAMILY UNIT MEMBERS           | 5,108           |  |
| OTHER            | 191 | CLICK HERE FOR                                   | in the first star includence of the |                 |  |
| TOTAL            | 245 | CUMULATIVE MEMBERSHIP DATA                       | FAMILY MEMBERS PAYING HA            | LF DUES 2,630   |  |