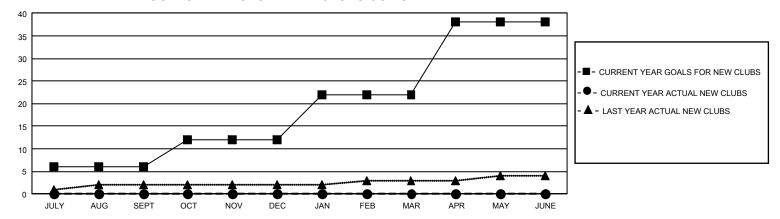

| 18            | 0           | 6             | JULY/AUG/SEPT         | 309                     | 150                     | 245                                                |
| OCT/NOV/DEC   | 18            | 0           | 0             | OCT/NOV/DEC           | 389                     | 0                       | 0                                                  |
| JAN/FEB/MAR   | 30            | 0           | 0             | JAN/FEB/MAR           | 384                     | 0                       | 0                                                  |
| APR/MAY/JUNE  | 48            | 0           | 0             | APR/MAY/JUNE          | 424                     | 0                       | 0                                                  |

## GOALS AND ACTUAL NEW CLUBS CUMULATIVE



## GOALS AND ACTUAL MEMBERS CUMULATIVE



| DROPPED CLUBS: 6 |     | 75 CLUBS OF 1,028 ADDED 1<br>OR MORE NEW MEMBERS | GENDER DISTRIBUTION                 |                 |  |
|------------------|-----|--------------------------------------------------|-------------------------------------|-----------------|--|
|                  |     |                                                  | MALE                                | 17,110 (67.28%) |  |
|                  |     |                                                  | FEMALE                              | 8,317 (32.70%)  |  |
| DROPPED MEMBERS  |     |                                                  | NON BINARY                          | 0 (0.00%)       |  |
| DECEASED         | 45  |